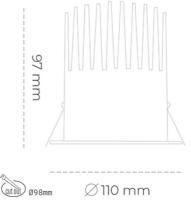

### DOWNLIGHT

# DOWNLIGHT LIDER M 835 21W 23° GREY | ON/OFF

Article number: N203-K0001-RF835-H5-M23-ZC02\_550-S2-###

COB

80

3500 [K] |

3061 [lm]

2754 [lm]

131 [lm/W]

#### Downlight LED

LED downlight for drop ceiling istallation. Aluminium housing. Plastic cover included. Available in white, black and grey. Any RAL palette colour available on enquiry. Reflector beam available: 15°, 23°, 38° and 60°. Maximum power is 27W.

CRI

| Weight                            | 0,61 [kg]        |
|-----------------------------------|------------------|
| 5                                 | IP 20, IK 1,     |
| Protection rating IP , IK , class |                  |
| Luminaire colour                  | GREY             |
| Cover                             | Plastic          |
| Operating voltage                 | 220-240V 50-60Hz |