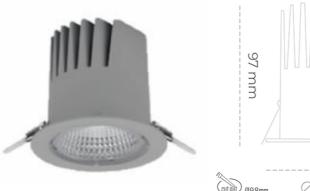

#### Downlight LED

LED downlight for drop ceiling istallation. Aluminium housing. Plastic cover included. Available in white, black and grey. Any RAL palette colour available on enquiry. Reflector beam available: 15°, 23°, 38° and 60°. Maximum power is 27W.

CRI

| Weight                            | 0,61 [kg]        |
|-----------------------------------|------------------|
| Protection rating IP , IK , class | IP 20, IK 1,     |
| Luminaire colour                  | GREY             |
| Cover                             | Plastic          |
| Operating voltage                 | 220-240V 50-60Hz |