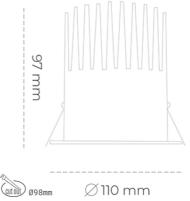

#### Downlight LED

LED downlight for drop ceiling istallation. Aluminium housing. Plastic cover included. Available in white, black and grey. Any RAL palette colour available on enquiry. Reflector beam available: 15°, 23°, 38° and 60°. Maximum power is 27W.

CRI

| Weight                            | 0,61 [kg]        |
|-----------------------------------|------------------|
| Protection rating IP , IK , class | IP 20, IK 1,     |
| Luminaire colour                  | GREY             |
| Cover                             | Plastic          |
| Operating voltage                 | 220-240V 50-60Hz |