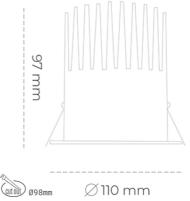

### Downlight LED

LED downlight for drop ceiling istallation. Aluminium housing. Plastic cover included. Available in white, black and grey. Any RAL palette colour available on enquiry. Reflector beam available: 15°, 23°, 38° and 60°. Maximum power is 27W.

CRI

| Weight                            | 0,61 [kg]        |
|-----------------------------------|------------------|
| Protection rating IP , IK , class | IP 20, IK 1,     |
| Luminaire colour                  | GREY             |
| Cover                             | Plastic          |
| Operating voltage                 | 220-240V 50-60Hz |