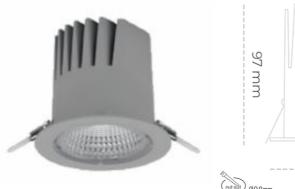

## DOWNLIGHT

### Downlight LED

LED downlight for drop ceiling istallation. Aluminium housing. Plastic cover included. Available in white, black and grey. Any RAL palette colour available on enquiry. Reflector beam available: 15°, 23°, 38° and 60°. Maximum power is 27W.

CRI

| Weight                            | 0,61 [kg]        |
|-----------------------------------|------------------|
| Protection rating IP , IK , class | IP 20, IK 1,     |
| Luminaire colour                  | GREY             |
| Cover                             | Plastic          |
| Operating voltage                 | 220-240V 50-60Hz |