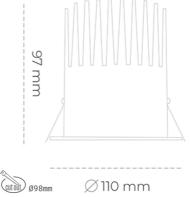

#### Downlight LED

LED downlight for drop ceiling istallation. Aluminium housing. Plastic cover included. Available in white, black and grey. Any RAL palette colour available on enquiry. Reflector beam available: 15°, 23°, 38° and 60°. Maximum power is 27W.

CRI

| Weight                            | 0,61 [kg]        |
|-----------------------------------|------------------|
| Protection rating IP , IK , class | IP 20, IK 1,     |
| Luminaire colour                  | GREY             |
| Cover                             | Plastic          |
| Operating voltage                 | 220-240V 50-60Hz |