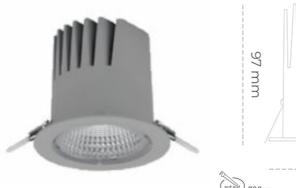

#### Downlight LED

LED downlight for drop ceiling istallation. Aluminium housing. Plastic cover included. Available in white, black and grey. Any RAL palette colour available on enquiry. Reflector beam available: 15°, 23°, 38° and 60°. Maximum power is 27W.

CRI

| Weight                            | 0,61 [kg]        |
|-----------------------------------|------------------|
| Protection rating IP , IK , class | IP 20, IK 1,     |
| Luminaire colour                  | GREY             |
| Cover                             | Plastic          |
| Operating voltage                 | 220-240V 50-60Hz |