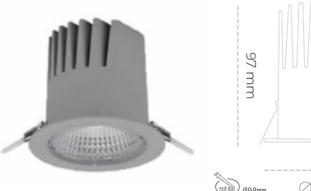

### Downlight LED

LED downlight for drop ceiling istallation. Aluminium housing. Plastic cover included. Available in white, black and grey. Any RAL palette colour available on enquiry. Reflector beam available: 15°, 23°, 38° and 60°. Maximum power is 27W.

CRI

| Weight                            | 0,61 [kg]        |
|-----------------------------------|------------------|
| Protection rating IP , IK , class | IP 20, IK 1,     |
| Luminaire colour                  | GREY             |
| Cover                             | Plastic          |
| Operating voltage                 | 220-240V 50-60Hz |