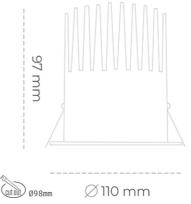

### Downlight LED

LED downlight for drop ceiling istallation. Aluminium housing. Plastic cover included. Available in white, black and grey. Any RAL palette colour available on enquiry. Reflector beam available: 15°, 23°, 38° and 60°. Maximum power is 27W.

CRI

| Weight                            | 0,61 [kg]        |
|-----------------------------------|------------------|
| Protection rating IP , IK , class | IP 20, IK 1,     |
| Luminaire colour                  | GREY             |
| Cover                             | Plastic          |
| Operating voltage                 | 220-240V 50-60Hz |