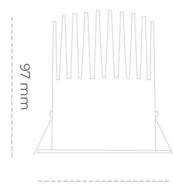

## LUMINAIRE

Weight 0,61 [kg]

Protection rating IP , IK , class IP 20, IK 1,

Luminaire colour GREY

Cover Plastic

Operating voltage 220-240V 50-60Hz

Note: All data are typical values. Tolerance of measurements +/-10% System features may change with product improvements due to technical advances.