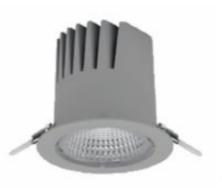

## **Downlight LED**

LED downlight for drop ceiling istallation. Aluminium housing. Plastic cover included. Available in white, black and grey. Any RAL palette colour available on enquiry. Reflector beam available: 15°, 23°, 38° and 60°. Maximum power is 27W

## LUMINAIRE

Weight 0,61 [kg]

Protection rating IP , IK , class IP 20, IK 1,

Luminaire colour GREY

Cover Plastic

Operating voltage 220-240V 50-60Hz

Note: All data are typical values. Tolerance of measurements +/-10% System features may change with product improvements due to technical advances.