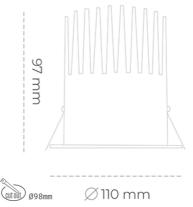

Luminaire Efficiency

CRI

| Weight                            | 0,61 [kg]        |
|-----------------------------------|------------------|
| Protection rating IP , IK , class | IP 20, IK 1,     |
| Luminaire colour                  | GREY             |
| Cover                             | Plastic          |
| Operating voltage                 | 220-240V 50-60Hz |