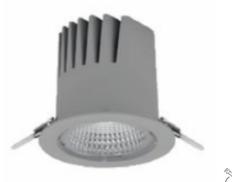

## DOWNLIGHT LIDER M 940 23W 60° GREY PREMIUM WHITE ON/OFF

Article number: N203-K0001-PW940-HA-M60-ZC02\_600-S2-###

COB

90

3157 [lm]

2841 [lm]

124 [lm/W]

ON/OFF

## Downlight LED

LED downlight for drop ceiling istallation. Aluminium housing. Plastic cover included. Available in white, black and grey. Any RAL palette colour available on enquiry. Reflector beam available: 15°, 23°, 38° and 60°. Maximum power is 27W.

Luminaire Efficiency

CRI

| Weight                            | 0,61 [kg]        |
|-----------------------------------|------------------|
| Protection rating IP , IK , class | IP 20, IK 1,     |
| Luminaire colour                  | GREY             |
| Cover                             | Plastic          |
| Operating voltage                 | 220-240V 50-60Hz |