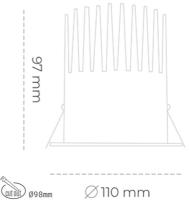

### Downlight LED

LED downlight for drop ceiling istallation. Aluminium housing. Plastic cover included. Available in white, black and grey. Any RAL palette colour available on enquiry. Reflector beam available: 15°, 23°, 38° and 60°. Maximum power is 27W.

Luminaire Efficiency

CRI

| Weight                            | 0,61 [kg]        |
|-----------------------------------|------------------|
| Protection rating IP , IK , class | IP 20, IK 1,     |
| Luminaire colour                  | GREY             |
| Cover                             | Plastic          |
| Operating voltage                 | 220-240V 50-60Hz |