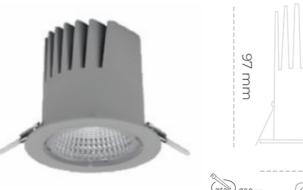

### Downlight LED

LED downlight for drop ceiling istallation. Aluminium housing. Plastic cover included. Available in white, black and grey. Any RAL palette colour available on enquiry. Reflector beam available: 15°, 23°, 38° and 60°. Maximum power is 27W.

Luminaire Efficiency

CRI

| Weight                            | 0,61 [kg]        |
|-----------------------------------|------------------|
| Protection rating IP , IK , class | IP 20, IK 1,     |
| Luminaire colour                  | GREY             |
| Cover                             | Plastic          |
| Operating voltage                 | 220-240V 50-60Hz |