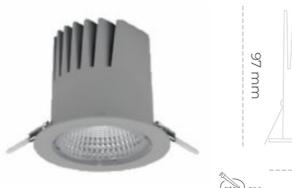

## Downlight LED

LED downlight for drop ceiling istallation. Aluminium housing. Plastic cover included. Available in white, black and grey. Any RAL palette colour available on enquiry. Reflector beam available: 15°, 23°, 38° and 60°. Maximum power is 27W.

Luminaire Efficiency

CRI

| Weight                            | 0,61 [kg]        |
|-----------------------------------|------------------|
| Protection rating IP , IK , class | IP 20, IK 1,     |
| Luminaire colour                  | GREY             |
| Cover                             | Plastic          |
| Operating voltage                 | 220-240V 50-60Hz |
|                                   |                  |