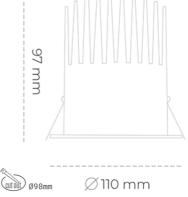

## Downlight LED

LED downlight for drop ceiling istallation. Aluminium housing. Plastic cover included. Available in white, black and grey. Any RAL palette colour available on enquiry. Reflector beam available: 15°, 23°, 38° and 60°. Maximum power is 27W.

Luminaire Efficiency

CRI

| Weight                            | 0,61 [kg]        |
|-----------------------------------|------------------|
| Protection rating IP , IK , class | IP 20, IK 1,     |
| Luminaire colour                  | GREY             |
| Cover                             | Plastic          |
| Operating voltage                 | 220-240V 50-60Hz |
|                                   |                  |