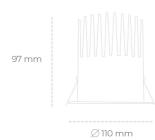

## DOWNLIGHT LIDER M 930 27W 45° GREY PREMIUM COLOR ON/OFF

Article number: N203-K0001-PC930-HA-M45-ZC01\_700-S2-###

COB

3000 [K] PREMIUM COLOR Light colour

CRI

90 Led chip flux 2960 [lm] Luminous flux 2664 [lm] System power 27 [W] Luminaire Efficiency 99 [lm/W] Beam angle 45° Controller

ON/OFF MacAdam 3 SDCM

**LUMINAIRE** 

Weight 0,61 [kg] Protection rating IP, IK, class IP 20, IK 1, GREY Luminaire colour Cover Plastic Operating voltage 220-240V 50-60Hz