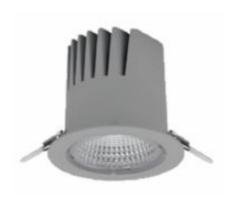

## **Downlight LED**

LED downlight for drop ceiling istallation. Aluminium housing. Plastic cover included. Available in white, black and grey. Any RAL palette colour available on enquiry. Reflector beam available: 15°, 23°, 38° and 60°. Maximum power