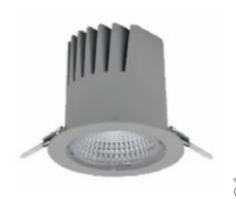

## DOWNLIGHT LIDER M 930 21W 38° GREY PREMIUM COLOR ON/OFF

Article number: N203-K0001-PC930-HA-M38-ZC02\_550-S2-###

COB

90

2396 [lm]

2156 [lm]

103 [lm/W]

ON/OFF

## Downlight LED

LED downlight for drop ceiling istallation. Aluminium housing. Plastic cover included. Available in white, black and grey. Any RAL palette colour available on enquiry. Reflector beam available: 15°, 23°, 38° and 60°. Maximum power is 27W.