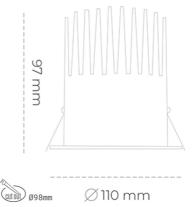

Luminaire Efficiency

CRI

| Weight                            | 0,61 [kg]        |
|-----------------------------------|------------------|
| Protection rating IP , IK , class | IP 20, IK 1,     |
| Luminaire colour                  | GREY             |
| Cover                             | Plastic          |
| Operating voltage                 | 220-240V 50-60Hz |