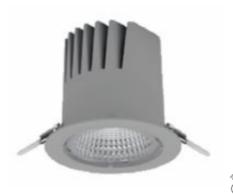

## Downlight LED

LED downlight for drop ceiling istallation. Aluminium housing. Plastic cover included. Available in white, black and grey. Any RAL palette colour available on enquiry. Reflector beam available: 15°, 23°, 38° and 60°. Maximum power is 27W.

Luminaire Efficiency

CRI

| Weight                            | 0,61 [kg]        |
|-----------------------------------|------------------|
| Protection rating IP , IK , class | IP 20, IK 1,     |
| Luminaire colour                  | GREY             |
| Cover                             | Plastic          |
| Operating voltage                 | 220-240V 50-60Hz |