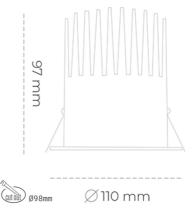

Luminaire Efficiency

CRI

| Weight                            | 0,61 [kg]        |
|-----------------------------------|------------------|
| Protection rating IP , IK , class | IP 20, IK 1,     |
| Luminaire colour                  | GREY             |
| Cover                             | Plastic          |
| Operating voltage                 | 220-240V 50-60Hz |