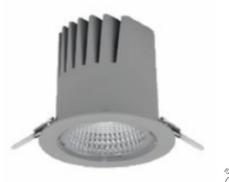

## DOWNLIGHT LIDER M 930 11W 15° GREY PREMIUM COLOR ON/OFF

Article number: N203-K0001-PC930-HA-M15-ZC01\_250-S2-###

COB

90

1145 [lm]

1030 [lm]

94 [lm/W]

ON/OFF

3 SDCM

11 [W]

15°

3000 [K] PREMIUM COLOR

| -    |       |       |
|------|-------|-------|
| Down | light | t LED |

LED downlight for drop ceiling istallation. Aluminium housing. Plastic cover included. Available in white, black and grey. Any RAL palette colour available on enquiry. Reflector beam available: 15°, 23°, 38° and 60°. Maximum power is 27W.