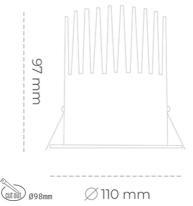

## DOWNLIGHT LIDER M 930 11W 15° GREY PREMIUM COLOR ON/OFF

Article number: N203-K0001-PC930-HA-M15-ZC01\_250-S2-###

COB

90

1145 [lm]

1030 [lm]

94 [lm/W]

ON/OFF

3 SDCM

11 [W]

15°

3000 [K] PREMIUM COLOR

| -    |       |       |
|------|-------|-------|
| Down | light | t LED |

LED downlight for drop ceiling istallation. Aluminium housing. Plastic cover included. Available in white, black and grey. Any RAL palette colour available on enquiry. Reflector beam available: 15°, 23°, 38° and 60°. Maximum power is 27W.

Luminaire Efficiency

CRI

| Weight                            | 0,61 [kg]        |
|-----------------------------------|------------------|
| Protection rating IP , IK , class | IP 20, IK 1,     |
| Luminaire colour                  | GREY             |
| Cover                             | Plastic          |
| Operating voltage                 | 220-240V 50-60Hz |