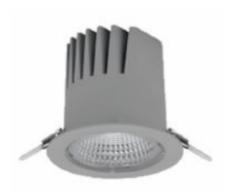

## **Downlight LED**

LED downlight for drop ceiling istallation. Aluminium housing. Plastic cover included. Available in white, black and grey. Any RAL palette colour available on enquiry. Reflector beam available: 15°, 23°, 38° and 60°. Maximum power