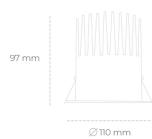

## **LUMINAIRE**

Weight 0,61 [kg] Protection rating IP , IK , class IP 20, IK 1, GREY Luminaire colour Cover Plastic Operating voltage 220-240V 50-60Hz