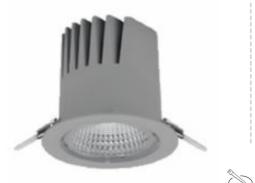

### Downlight LED

LED downlight for drop ceiling istallation. Aluminium housing. Plastic cover included. Available in white, black and grey. Any RAL palette colour available on enquiry. Reflector beam available: 15°, 23°, 38° and 60°. Maximum power is 27W.