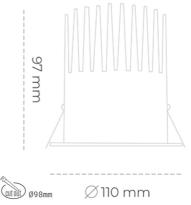

### Downlight LED

LED downlight for drop ceiling istallation. Aluminium housing. Plastic cover included. Available in white, black and grey. Any RAL palette colour available on enquiry. Reflector beam available: 15°, 23°, 38° and 60°. Maximum power is 27W.

CRI

| Weight                            | 0,61 [kg]        |
|-----------------------------------|------------------|
| Protection rating IP , IK , class | IP 20, IK 1,     |
| Luminaire colour                  | GREY             |
| Cover                             | Plastic          |
| Operating voltage                 | 220-240V 50-60Hz |