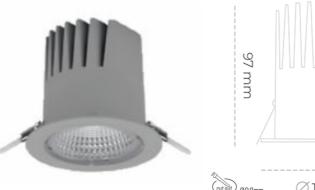

### Downlight LED

LED downlight for drop ceiling istallation. Aluminium housing. Plastic cover included. Available in white, black and grey. Any RAL palette colour available on enquiry. Reflector beam available: 15°, 23°, 38° and 60°. Maximum power is 27W.

CRI

| Weight                            | 0,61 [kg]        |
|-----------------------------------|------------------|
| Protection rating IP , IK , class | IP 20, IK 1,     |
| Luminaire colour                  | GREY             |
| Cover                             | Plastic          |
| Operating voltage                 | 220-240V 50-60Hz |