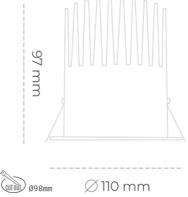

### Downlight LED

LED downlight for drop ceiling istallation. Aluminium housing. Plastic cover included. Available in white, black and grey. Any RAL palette colour available on enquiry. Reflector beam available: 15°, 23°, 38° and 60°. Maximum power is 27W.

CRI

| Weight                            | 0,61 [kg]        |
|-----------------------------------|------------------|
| Protection rating IP , IK , class | IP 20, IK 1,     |
| Luminaire colour                  | GREY             |
| Cover                             | Plastic          |
| Operating voltage                 | 220-240V 50-60Hz |