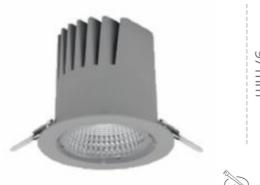

## Downlight LED

LED downlight for drop ceiling istallation. Aluminium housing. Plastic cover included. Available in white, black and grey. Any RAL palette colour available on enquiry. Reflector beam available: 15°, 23°, 38° and 60°. Maximum power is 27W.