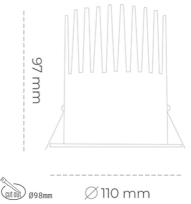

Luminaire Efficiency

CRI

| Weight                            | 0,61 [kg]        |
|-----------------------------------|------------------|
| Protection rating IP , IK , class | IP 20, IK 1,     |
| Luminaire colour                  | GREY             |
| Cover                             | Plastic          |
| Operating voltage                 | 220-240V 50-60Hz |