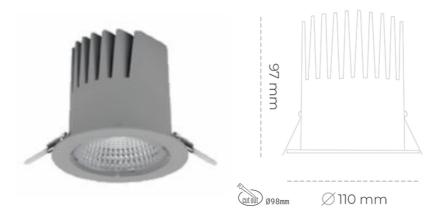

## **Downlight LED**

LED downlight for drop ceiling istallation. Aluminium housing. Plastic cover included. Available in white, black and grey. Any RAL palette colour available on enquiry. Reflector beam available: 15°, 23°, 38° and 60°. Maximum power is 27W