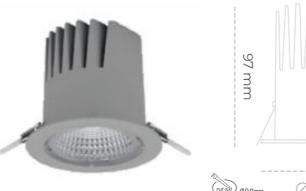

### Downlight LED

LED downlight for drop ceiling istallation. Aluminium housing. Plastic cover included. Available in white, black and grey. Any RAL palette colour available on enquiry. Reflector beam available: 15°, 23°, 38° and 60°. Maximum power is 27W.

Luminaire Efficiency

CRI

| Weight                            | 0,61 [kg]        |
|-----------------------------------|------------------|
| Protection rating IP , IK , class | IP 20, IK 1,     |
| Luminaire colour                  | GREY             |
| Cover                             | Plastic          |
| Operating voltage                 | 220-240V 50-60Hz |