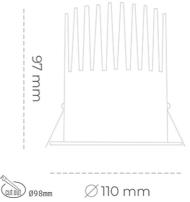

### Downlight LED

LED downlight for drop ceiling istallation. Aluminium housing. Plastic cover included. Available in white, black and grey. Any RAL palette colour available on enquiry. Reflector beam available: 15°, 23°, 38° and 60°. Maximum power is 27W.

Luminaire Efficiency

CRI

| Weight                            | 0,61 [kg]        |
|-----------------------------------|------------------|
| Protection rating IP , IK , class | IP 20, IK 1,     |
| Luminaire colour                  | GREY             |
| Cover                             | Plastic          |
| Operating voltage                 | 220-240V 50-60Hz |