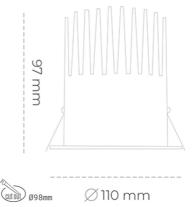

### Downlight LED

LED downlight for drop ceiling istallation. Aluminium housing. Plastic cover included. Available in white, black and grey. Any RAL palette colour available on enquiry. Reflector beam available: 15°, 23°, 38° and 60°. Maximum power is 27W.

Luminaire Efficiency

CRI

| Weight                            | 0,61 [kg]        |
|-----------------------------------|------------------|
| Protection rating IP , IK , class | IP 20, IK 1,     |
| Luminaire colour                  | GREY             |
| Cover                             | Plastic          |
| Operating voltage                 | 220-240V 50-60Hz |