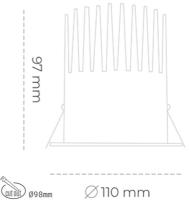

### Downlight LED

LED downlight for drop ceiling istallation. Aluminium housing. Plastic cover included. Available in white, black and grey. Any RAL palette colour available on enquiry. Reflector beam available: 15°, 23°, 38° and 60°. Maximum power is 27W.

Luminaire Efficiency

CRI

| Weight                            | 0,61 [kg]        |
|-----------------------------------|------------------|
| Protection rating IP , IK , class | IP 20, IK 1,     |
| Luminaire colour                  | GREY             |
| Cover                             | Plastic          |
| Operating voltage                 | 220-240V 50-60Hz |