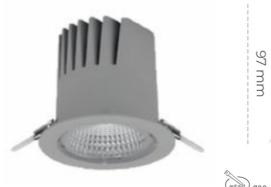

### Downlight LED

LED downlight for drop ceiling istallation. Aluminium housing. Plastic cover included. Available in white, black and grey. Any RAL palette colour available on enquiry. Reflector beam available: 15°, 23°, 38° and 60°. Maximum power is 27W.

Luminaire Efficiency

CRI

| Weight                            | 0,61 [kg]        |
|-----------------------------------|------------------|
| Protection rating IP , IK , class | IP 20, IK 1,     |
| Luminaire colour                  | GREY             |
| Cover                             | Plastic          |
| Operating voltage                 | 220-240V 50-60Hz |