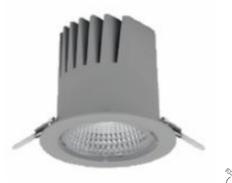

### Downlight LED

LED downlight for drop ceiling istallation. Aluminium housing. Plastic cover included. Available in white, black and grey. Any RAL palette colour available on enquiry. Reflector beam available: 15°, 23°, 38° and 60°. Maximum power is 27W.

Luminaire Efficiency

CRI

| Weight                            | 0,61 [kg]        |
|-----------------------------------|------------------|
| Protection rating IP , IK , class | IP 20, IK 1,     |
| Luminaire colour                  | GREY             |
| Cover                             | Plastic          |
| Operating voltage                 | 220-240V 50-60Hz |