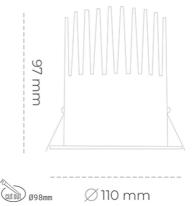

Luminaire Efficiency

CRI

| Weight                            | 0,61 [kg]        |
|-----------------------------------|------------------|
| Protection rating IP , IK , class | IP 20, IK 1,     |
| Luminaire colour                  | GREY             |
| Cover                             | Plastic          |
| Operating voltage                 | 220-240V 50-60Hz |