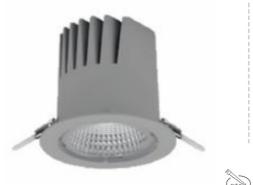

# DOWNLIGHT LIDER M 942 23W 23° GREY MEAT WHITE ON/OFF

Article number: N203-K0001-CC942-H5-M23-ZC02\_600-S2-###

COB

90

2340 [lm]

2106 [lm]

92 [lm/W]

ON/OFF

#### Downlight LED

LED downlight for drop ceiling istallation. Aluminium housing. Plastic cover included. Available in white, black and grey. Any RAL palette colour available on enquiry. Reflector beam available: 15°, 23°, 38° and 60°. Maximum power is 27W.

Luminaire Efficiency

CRI

| Weight                            | 0,61 [kg]        |
|-----------------------------------|------------------|
| Protection rating IP , IK , class | IP 20, IK 1,     |
| Luminaire colour                  | GREY             |
| Cover                             | Plastic          |
| Operating voltage                 | 220-240V 50-60Hz |