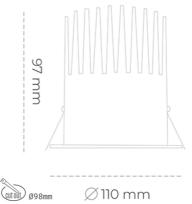

#### Downlight LED

LED downlight for drop ceiling istallation. Aluminium housing. Plastic cover included. Available in white, black and grey. Any RAL palette colour available on enquiry. Reflector beam available: 15°, 23°, 38° and 60°. Maximum power is 27W.

Luminaire Efficiency

CRI

| Weight                            | 0,61 [kg]        |
|-----------------------------------|------------------|
| Protection rating IP , IK , class | IP 20, IK 1,     |
| Luminaire colour                  | GREY             |
| Cover                             | Plastic          |
| Operating voltage                 | 220-240V 50-60Hz |