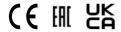

## DOWNLIGHT LIDER M 942 21W 23° GREY MEAT WHITE ON/OFF

Article number: N203-K0001-CC942-H5-M23-ZC02\_550-S2-###

COB 4200 [K] MEAT WHITE Light colour CRI 90 Led chip flux 2159 [lm] Luminous flux 1943 [lm] System power 21 [W] Luminaire Efficiency 93 [lm/W] Beam angle 23° Controller ON/OFF MacAdam 3 SDCM

## LUMINAIRE

Weight 0,61 [kg]

Protection rating IP , IK , class IP 20, IK 1,

Luminaire colour GREY

Cover Plastic

Operating voltage 220-240V 50-60Hz

Note: All data are typical values. Tolerance of measurements +/-10% System features may change with product improvements due to technical advances.