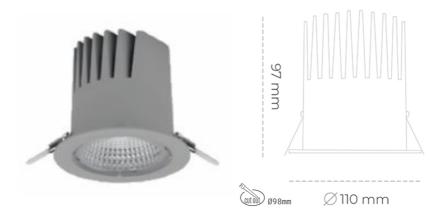

## DOWNLIGHT LIDER M 942 21W 23° GREY MEAT WHITE ON/OFF

Article number: N203-K0001-CC942-H5-M23-ZC02\_550-S2-###

COB 4200 [K] MEAT WHITE Light colour CRI 90 Led chip flux 2159 [lm] Luminous flux 1943 [lm] System power 21 [W] Luminaire Efficiency 93 [lm/W] Beam angle 23° Controller ON/OFF MacAdam 3 SDCM

## **Downlight LED**

LED downlight for drop ceiling istallation. Aluminium housing. Plastic cover included. Available in white, black and grey. Any RAL palette colour available on enquiry. Reflector beam available: 15°, 23°, 38° and 60°. Maximum power is 27W.

## LUMINAIRE

Weight 0,61 [kg]

Protection rating IP , IK , class IP 20, IK 1,

Luminaire colour GREY

Cover Plastic

Operating voltage 220-240V 50-60Hz

Note: All data are typical values. Tolerance of measurements +/-10% System features may change with product improvements due to technical advances.