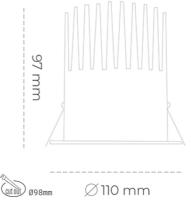

#### Downlight LED

LED downlight for drop ceiling istallation. Aluminium housing. Plastic cover included. Available in white, black and grey. Any RAL palette colour available on enquiry. Reflector beam available: 15°, 23°, 38° and 60°. Maximum power is 27W.

Luminaire Efficiency

CRI

| Weight                            | 0,61 [kg]        |
|-----------------------------------|------------------|
| Protection rating IP , IK , class | IP 20, IK 1,     |
| Luminaire colour                  | GREY             |
| Cover                             | Plastic          |
| Operating voltage                 | 220-240V 50-60Hz |