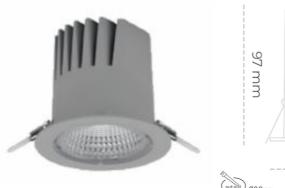

#### Downlight LED

LED downlight for drop ceiling istallation. Aluminium housing. Plastic cover included. Available in white, black and grey. Any RAL palette colour available on enquiry. Reflector beam available: 15°, 23°, 38° and 60°. Maximum power is 27W.

Luminaire Efficiency

CRI

| Weight                            | 0,61 [kg]        |
|-----------------------------------|------------------|
| Protection rating IP , IK , class | IP 20, IK 1,     |
| Luminaire colour                  | GREY             |
| Cover                             | Plastic          |
| Operating voltage                 | 220-240V 50-60Hz |