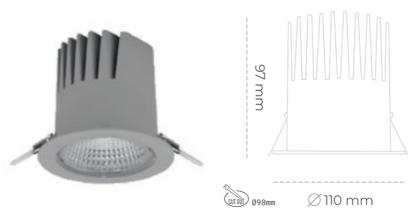

### Downlight LED

LED downlight for drop ceiling istallation. Aluminium housing. Plastic cover included. Available in white, black and grey. Any RAL palette colour available on enquiry. Reflector beam available: 15°, 23°, 38° and 60°. Maximum power is 27W.