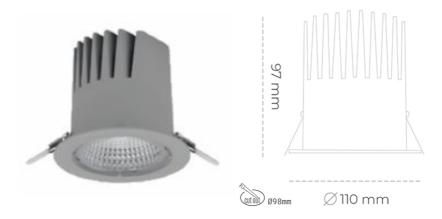

## **Downlight LED**

LED downlight for drop ceiling istallation. Aluminium housing. Plastic cover included. Available in white, black and grey. Any RAL palette colour available on enquiry. Reflector beam available: 15°, 23°, 38° and 60°. Maximum power is 27W.

## LUMINAIRE

Weight 0,61 [kg]

Protection rating IP , IK , class IP 20, IK 1,

Luminaire colour GREY

Cover Plastic

Operating voltage 220-240V 50-60Hz

Note: All data are typical values. Tolerance of measurements +/-10% System features may change with product improvements due to technical advances.