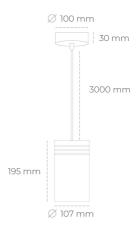

## Downlight LED

Suspended LED downlight. Aluminium housing. Plastic cover included. Available in white, black and grey. Any RAL palette colour available on enquiry. Power cord - 300cm. Reflector beams available: 15°, 23° 38°, 34° and 60°. Maximum power is 31W.