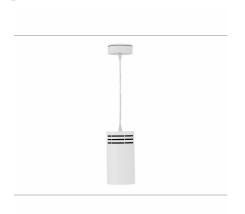

## DOWNLIGHT LIDER Z 940 27W 45° WHITE | ON/OFF

Article number: N202-K0003-RF940-H5-G45-ZA02\_700-S1-###

COB Light colour 4000 [K] | CRI 3383 [lm] Led chip flux Luminous flux 3044 [lm] System power 27 [W] Luminaire Efficiency 113 [lm/W] Beam angle 45° Controller ON/OFF MacAdam 3 SDCM

## Downlight LED

Suspended LED downlight. Aluminium housing. Plastic cover included. Available in white, black and grey. Any RAL palette colour available on enquiry. Power cord - 300cm. Reflector beams available: 15°, 23° 38°, 34° and 60°. Maximum power is 31W.