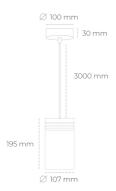

## **Downlight LED**

Suspended LED downlight. Aluminium housing. Plastic cover included. Available in white, black and grey. Any RAL palette colour available on enquiry. Power cord - 300cm. Reflector beams available: 15°, 23° 38°, 34° and 60°. Maximum power is