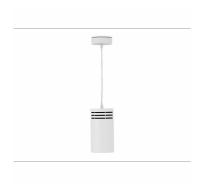

## **Downlight LED**

Suspended LED downlight. Aluminium housing. Plastic cover included. Available in white, black and grey. Any RAL palette colour available on enquiry. Power cord - 300cm. Reflector beams available: 15°, 23° 38°, 34° and 60°. Maximum power is