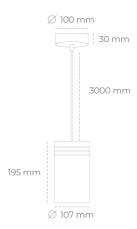

## Downlight LED

Suspended LED downlight. Aluminium housing. Plastic cover included. Available in white, black and grey. Any RAL palette colour available on enquiry. Power cord - 300cm. Reflector beams available: 15°, 23° 38°, 34° and 60°. Maximum power is 31W.

## LUMINAIRE

Weight 1,17 [kg]

Protection rating IP , IK , class IP 20, IK 1,

Luminaire colour WHITE

Cover Plastic

Operating voltage 220-240V 50-60Hz

Note: All data are typical values. Tolerance of measurements +/-10% System features may change with product improvements due to technical advances.