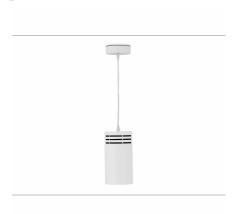

## Downlight LED

Suspended LED downlight. Aluminium housing. Plastic cover included. Available in white, black and grey. Any RAL palette colour available on enquiry. Power cord - 300cm. Reflector beams available: 15°, 23° 38°, 34° and 60°. Maximum power is 31W.

## LUMINAIRE

Weight 1,17 [kg]

Protection rating IP , IK , class IP 20, IK 1,

Luminaire colour WHITE

Cover Plastic

Operating voltage 220-240V 50-60Hz

Note: All data are typical values. Tolerance of measurements +/-10% System features may change with product improvements due to technical advances.