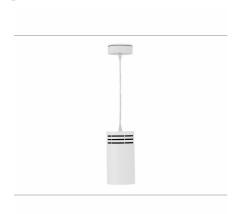

## Downlight LED

Suspended LED downlight. Aluminium housing. Plastic cover included. Available in white, black and grey. Any RAL palette colour available on enquiry. Power cord - 300cm. Reflector beams available: 15°, 23° 38°, 34° and 60°. Maximum power is 31W.