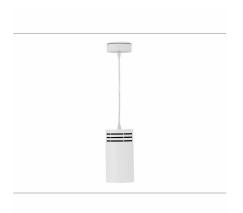

## Downlight LED

Suspended LED downlight. Aluminium housing. Plastic cover included. Available in white, black and grey. Any RAL palette colour available on enquiry. Power cord - 300cm. Reflector beams available: 15°, 23° 38°, 34° and 60°. Maximum power is 31W.