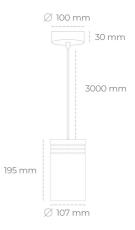

## Downlight LED

Suspended LED downlight. Aluminium housing. Plastic cover included. Available in white, black and grey. Any RAL palette colour available on enquiry. Power cord - 300cm. Reflector beams available: 15°, 23° 38°, 34° and 60°. Maximum power is 31W.

## LUMINAIRE

Weight 1,17 [kg]

Protection rating IP , IK , class IP 20, IK 1,

Luminaire colour WHITE

Cover Plastic

Operating voltage 220-240V 50-60Hz

Note: All data are typical values. Tolerance of measurements +/-10% System features may change with product improvements due to technical advances.