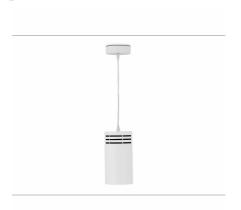

## Downlight LED

Suspended LED downlight. Aluminium housing. Plastic cover included. Available in white, black and grey. Any RAL palette colour available on enquiry. Power cord - 300cm. Reflector beams available: 15°, 23° 38°, 34° and 60°. Maximum power is 31W.

## LUMINAIRE

Weight 1,17 [kg]

Protection rating IP , IK , class IP 20, IK 1,

Luminaire colour WHITE

Cover Plastic

Operating voltage 220-240V 50-60Hz

Note: All data are typical values. Tolerance of measurements +/-10% System features may change with product improvements due to technical advances.