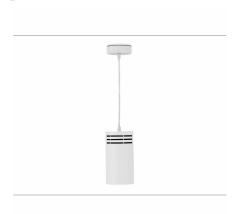

## Downlight LED

Suspended LED downlight. Aluminium housing. Plastic cover included. Available in white, black and grey. Any RAL palette colour available on enquiry. Power cord - 300cm. Reflector beams available: 15°, 23° 38°, 34° and 60°. Maximum power is 31W.

## LUMINAIRE

Weight 1,17 [kg]

Protection rating IP , IK , class IP 20, IK 1,

Luminaire colour WHITE

Cover Plastic

Operating voltage 220-240V 50-60Hz

Note: All data are typical values. Tolerance of measurements +/-10% System features may change with product improvements due to technical advances.