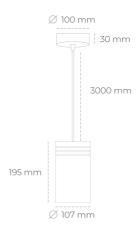

## Downlight LED

Suspended LED downlight. Aluminium housing. Plastic cover included. Available in white, black and grey. Any RAL palette colour available on enquiry. Power cord - 300cm. Reflector beams available: 15°, 23° 38°, 34° and 60°. Maximum power is 31W.

## LUMINAIRE

Weight 1,17 [kg]

Protection rating IP , IK , class IP 20, IK 1,

Luminaire colour WHITE

Cover Plastic

Operating voltage 220-240V 50-60Hz

Note: All data are typical values. Tolerance of measurements +/-10% System features may change with product improvements due to technical advances.