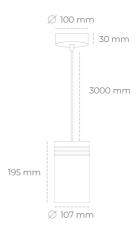

## **Downlight LED**

Suspended LED downlight. Aluminium housing. Plastic cover included. Available in white, black and grey. Any RAL palette colour available on enquiry. Power cord - 300cm. Reflector beams available: 15°, 23° 38°, 34° and 60°. Maximum power is 31W.