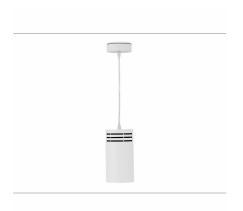

## **Downlight LED**

Suspended LED downlight. Aluminium housing. Plastic cover included. Available in white, black and grey. Any RAL palette colour available on enquiry. Power cord - 300cm. Reflector beams available: 15°, 23° 38°, 34° and 60°. Maximum power is 31W.