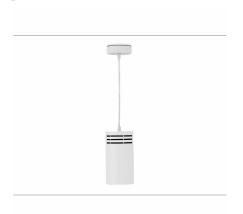

## **Downlight LED**

Suspended LED downlight. Aluminium housing. Plastic cover included. Available in white, black and grey. Any RAL palette colour available on enquiry. Power cord - 300cm. Reflector beams available: 15°, 23° 38°, 34° and 60°. Maximum power is 31W.