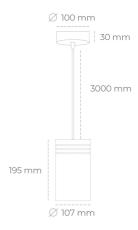

## **Downlight LED**

Suspended LED downlight. Aluminium housing. Plastic cover included. Available in white, black and grey. Any RAL palette colour available on enquiry. Power cord - 300cm. Reflector beams available: 15°, 23° 38°, 34° and 60°. Maximum power is 31W.

## LUMINAIRE

Weight 1,17 [kg]

Protection rating IP , IK , class IP 20, IK 1,

Luminaire colour WHITE

Cover Plastic

Operating voltage 220-240V 50-60Hz

Note: All data are typical values. Tolerance of measurements  $\pm -10\%$  System features may change with product improvements due to technical advances.