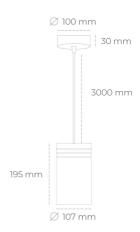

## Downlight LED

Suspended LED downlight. Aluminium housing. Plastic cover included. Available in white, black and grey. Any RAL palette colour available on enquiry. Power cord - 300cm. Reflector beams available: 15°, 23° 38°, 34° and 60°. Maximum power is 31W.

## LUMINAIRE

Weight 1,17 [kg]

Protection rating IP , IK , class IP 20, IK 1,

Luminaire colour WHITE

Cover Plastic

Operating voltage 220-240V 50-60Hz

Note: All data are typical values. Tolerance of measurements  $\pm -10\%$  System features may change with product improvements due to technical advances.