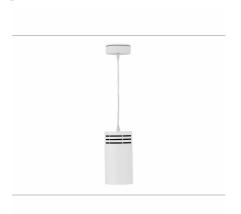

## Downlight LED

Suspended LED downlight. Aluminium housing. Plastic cover included. Available in white, black and grey. Any RAL palette colour available on enquiry. Power cord - 300cm. Reflector beams available: 15°, 23° 38°, 34° and 60°. Maximum power is 31W.

## LUMINAIRE

Weight 1,17 [kg]

Protection rating IP , IK , class IP 20, IK 1,

Luminaire colour WHITE

Cover Plastic

Operating voltage 220-240V 50-60Hz

Note: All data are typical values. Tolerance of measurements  $\pm -10\%$  System features may change with product improvements due to technical advances.