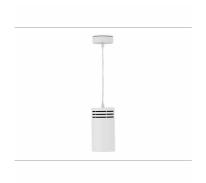

## Downlight LED

Suspended LED downlight. Aluminium housing. Plastic cover included. Available in white, black and grey. Any RAL palette colour available on enquiry. Power cord - 300cm. Reflector beams available: 15°, 23° 38°, 34° and 60°. Maximum power is

## **LUMINAIRE**

MacAdam

Led chip flux

Weight 0.87 [kg]

Protection rating IP , IK , class IP 20, IK 1,

Luminaire colour WHITE

Cover Plastic

Operating voltage 220-240V 50-60Hz