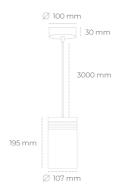

## Downlight LED

Suspended LED downlight. Aluminium housing. Plastic cover included. Available in white, black and grey. Any RAL palette colour available on enquiry. Power cord - 300cm. Reflector beams available: 15°, 23° 38°, 34° and 60°. Maximum power is

## **LUMINAIRE**

MacAdam

Led chip flux

Weight 0.87 [kg]

Protection rating IP , IK , class IP 20, IK 1,

Luminaire colour WHITE

Cover Plastic

Operating voltage 220-240V 50-60Hz