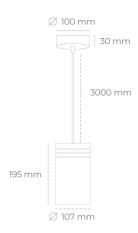

## **Downlight LED**

Suspended LED downlight. Aluminium housing. Plastic cover included. Available in white, black and grey. Any RAL palette colour available on enquiry. Power cord - 300cm. Reflector beams available: 15°, 23° 38°, 34° and 60°. Maximum power is 31W.

## LUMINAIRE

Weight 1,17 [kg]

Protection rating IP , IK , class IP 20, IK 1,

Luminaire colour WHITE

Cover Plastic

Operating voltage 220-240V 50-60Hz

Note: All data are typical values. Tolerance of measurements +/-10% System features may change with product improvements due to technical advances.