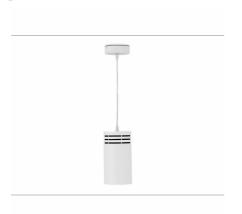

## **Downlight LED**

Suspended LED downlight. Aluminium housing. Plastic cover included. Available in white, black and grey. Any RAL palette colour available on enquiry. Power cord - 300cm. Reflector beams available: 15°, 23° 38°, 34° and 60°. Maximum power is 31W.