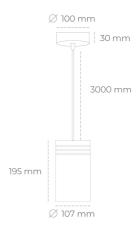

## **Downlight LED**

Suspended LED downlight. Aluminium housing. Plastic cover included. Available in white, black and grey. Any RAL palette colour available on enquiry. Power cord - 300cm. Reflector beams available: 15°, 23° 38°, 34° and 60°. Maximum power is 31W.