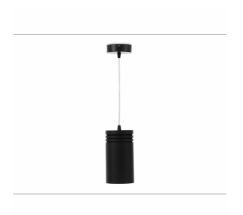

## **Downlight LED**

Suspended LED downlight. Aluminium housing. Plastic cover included. Available in white, black and grey. Any RAL palette colour available on enquiry. Power cord - 300cm. Reflector beams available: 15°, 23° 38°, 34° and 60°. Maximum power is 31W.