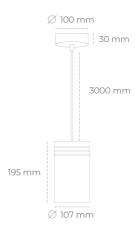

## **Downlight LED**

Suspended LED downlight. Aluminium housing. Plastic cover included. Available in white, black and grey. Any RAL palette colour available on enquiry. Power cord - 300cm. Reflector beams available: 15°, 23° 38°, 34° and 60°. Maximum power is 31W.