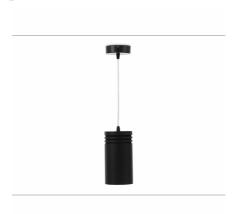

## **Downlight LED**

Suspended LED downlight. Aluminium housing. Plastic cover included. Available in white, black and grey. Any RAL palette colour available on enquiry. Power cord - 300cm. Reflector beams available: 15°, 23° 38°, 34° and 60°. Maximum power is 31W.