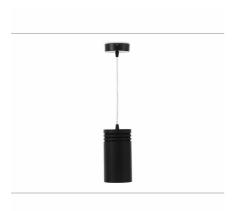

## **Downlight LED**

Suspended LED downlight. Aluminium housing. Plastic cover included. Available in white, black and grey. Any RAL palette colour available on enquiry. Power cord - 300cm. Reflector beams available: 15°, 23° 38°, 34° and 60°. Maximum power is 31W.