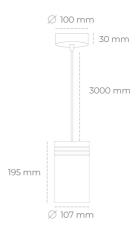

## **Downlight LED**

Suspended LED downlight. Aluminium housing. Plastic cover included. Available in white, black and grey. Any RAL palette colour available on enquiry. Power cord - 300cm. Reflector beams available: 15°, 23° 38°, 34° and 60°. Maximum power is 31W.

## LUMINAIRE

Weight 1,17 [kg]

Protection rating IP , IK , class IP 20, IK 1,

Luminaire colour BLACK

Cover Plastic

Operating voltage 220-240V 50-60Hz

Note: All data are typical values. Tolerance of measurements +/-10% System features may change with product improvements due to technical advances.