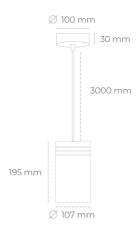

## **Downlight LED**

Suspended LED downlight. Aluminium housing. Plastic cover included. Available in white, black and grey. Any RAL palette colour available on enquiry. Power cord - 300cm. Reflector beams available: 15°, 23° 38°, 34° and 60°. Maximum power is 31W.

## LUMINAIRE

Weight 1,17 [kg]

Protection rating IP , IK , class IP 20, IK 1,

Luminaire colour BLACK

Cover Plastic

Operating voltage 220-240V 50-60Hz

Note: All data are typical values. Tolerance of measurements +/-10% System features may change with product improvements due to technical advances.