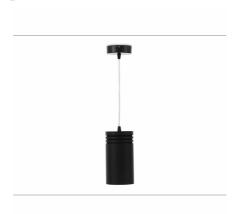

## **Downlight LED**

Suspended LED downlight. Aluminium housing. Plastic cover included. Available in white, black and grey. Any RAL palette colour available on enquiry. Power cord - 300cm. Reflector beams available: 15°, 23° 38°, 34° and 60°. Maximum power is 31W.

## LUMINAIRE

Weight 1,17 [kg]

Protection rating IP , IK , class IP 20, IK 1,

Luminaire colour BLACK

Cover Plastic

Operating voltage 220-240V 50-60Hz

Note: All data are typical values. Tolerance of measurements +/-10% System features may change with product improvements due to technical advances.