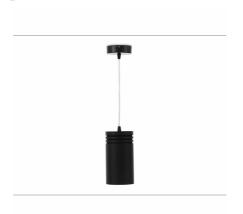

## **Downlight LED**

Suspended LED downlight. Aluminium housing. Plastic cover included. Available in white, black and grey. Any RAL palette colour available on enquiry. Power cord - 300cm. Reflector beams available: 15°, 23° 38°, 34° and 60°. Maximum power is 31W.