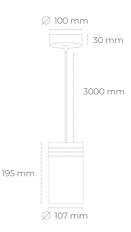

## **Downlight LED**

Suspended LED downlight. Aluminium housing. Plastic cover included. Available in white, black and grey. Any RAL palette colour available on enquiry. Power cord - 300cm. Reflector beams available: 15°, 23° 38°, 34° and 60°. Maximum power is 31W.

## LUMINAIRE

Weight 1,17 [kg]

Protection rating IP , IK , class IP 20, IK 1,

Luminaire colour BLACK

Cover Plastic

Operating voltage 220-240V 50-60Hz

Note: All data are typical values. Tolerance of measurements +/-10% System features may change with product improvements due to technical advances.