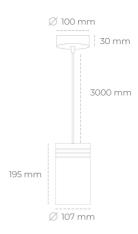

## Downlight LED

Suspended LED downlight. Aluminium housing. Plastic cover included. Available in white, black and grey. Any RAL palette colour available on enquiry. Power cord - 300cm. Reflector beams available: 15°, 23° 38°, 34° and 60°. Maximum power is 31W.

## LUMINAIRE

Weight 1,17 [kg]

Protection rating IP , IK , class IP 20, IK 1,

Luminaire colour BLACK

Cover Plastic

Operating voltage 220-240V 50-60Hz

Note: All data are typical values. Tolerance of measurements +/-10% System features may change with product improvements due to technical advances.