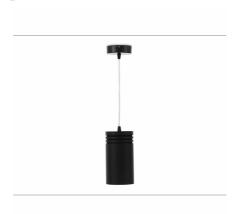

## Downlight LED

Suspended LED downlight. Aluminium housing. Plastic cover included. Available in white, black and grey. Any RAL palette colour available on enquiry. Power cord - 300cm. Reflector beams available: 15°, 23° 38°, 34° and 60°. Maximum power is 31W.

## LUMINAIRE

Weight 1,17 [kg]

Protection rating IP , IK , class IP 20, IK 1,

Luminaire colour BLACK

Cover Plastic

Operating voltage 220-240V 50-60Hz

Note: All data are typical values. Tolerance of measurements +/-10% System features may change with product improvements due to technical advances.