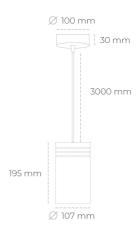

## **Downlight LED**

Suspended LED downlight. Aluminium housing. Plastic cover included. Available in white, black and grey. Any RAL palette colour available on enquiry. Power cord - 300cm. Reflector beams available: 15°, 23° 38°, 34° and 60°. Maximum power is 31W.

## LUMINAIRE

Weight 1,17 [kg]

Protection rating IP , IK , class IP 20, IK 1,

Luminaire colour BLACK

Cover Plastic

Operating voltage 220-240V 50-60Hz

Note: All data are typical values. Tolerance of measurements +/-10% System features may change with product improvements due to technical advances.