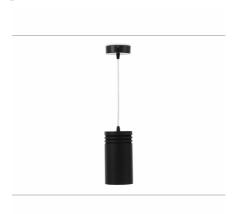

## **Downlight LED**

Suspended LED downlight. Aluminium housing. Plastic cover included. Available in white, black and grey. Any RAL palette colour available on enquiry. Power cord - 300cm. Reflector beams available: 15°, 23° 38°, 34° and 60°. Maximum power is 31W.