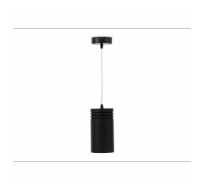

## **Downlight LED**

Suspended LED downlight. Aluminium housing. Plastic cover included. Available in white, black and grey. Any RAL palette colour available on enquiry. Power cord - 300cm. Reflector beams available: 15°, 23° 38°, 34° and 60°. Maximum power is