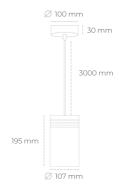

## **Downlight LED**

Suspended LED downlight. Aluminium housing. Plastic cover included. Available in white, black and grey. Any RAL palette colour available on enquiry. Power cord - 300cm. Reflector beams available: 15°, 23° 38°, 34° and 60°. Maximum power is