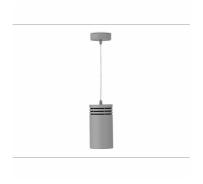

## **Downlight LED**

Suspended LED downlight. Aluminium housing. Plastic cover included. Available in white, black and grey. Any RAL palette colour available on enquiry. Power cord - 300cm. Reflector beams available: 15°, 23° 38°, 34° and 60°. Maximum power is