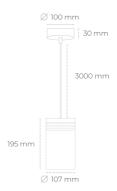

## **Downlight LED**

Suspended LED downlight. Aluminium housing. Plastic cover included. Available in white, black and grey. Any RAL palette colour available on enquiry. Power cord - 300cm. Reflector beams available: 15°, 23° 38°, 34° and 60°. Maximum power is