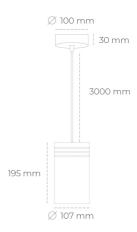

## Downlight LED

Suspended LED downlight. Aluminium housing. Plastic cover included. Available in white, black and grey. Any RAL palette colour available on enquiry. Power cord - 300cm. Reflector beams available: 15°, 23° 38°, 34° and 60°. Maximum power is 31W.

## LUMINAIRE

Weight 1,17 [kg]

Protection rating IP , IK , class IP 20, IK 1,

Luminaire colour GREY

Cover Plastic

Operating voltage 220-240V 50-60Hz

Note: All data are typical values. Tolerance of measurements +/-10% System features may change with product improvements due to technical advances.