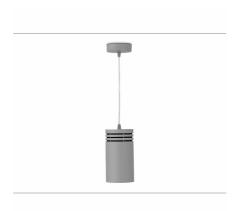

## Downlight LED

Suspended LED downlight. Aluminium housing. Plastic cover included. Available in white, black and grey. Any RAL palette colour available on enquiry. Power cord - 300cm. Reflector beams available: 15°, 23° 38°, 34° and 60°. Maximum power is 31W.