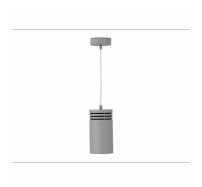

## **Downlight LED**

Suspended LED downlight. Aluminium housing. Plastic cover included. Available in white, black and grey. Any RAL palette colour available on enquiry. Power cord - 300cm. Reflector beams available: 15°, 23° 38°, 34° and 60°. Maximum power is

## **LUMINAIRE**

Weight 0.87 [kg]

Protection rating IP, IK, class IP 20, IK 1,

Luminaire colour GREY

Cover Plastic

220-240V 50-Operating voltage

60Hz