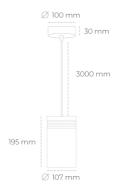

## **Downlight LED**

Suspended LED downlight. Aluminium housing. Plastic cover included. Available in white, black and grey. Any RAL palette colour available on enquiry. Power cord - 300cm. Reflector beams available: 15°, 23° 38°, 34° and 60°. Maximum power is